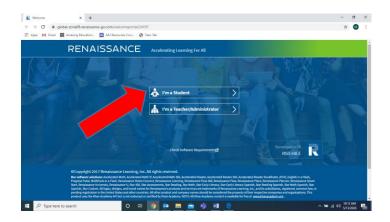

## Taking a Star Reading Test

- 1. Follow this link to get to Renaissance Learning: <u>https://global-</u> zone08.renaissance-go.com/welcomeportal/24187
- 2. Click on "I'm a Student".

3. Put in your user name and password as you would to take an AR test. Your user name is the same number that you use when you log in to the computers at school. Your password is either the same as your user name or it is **abc**. If you are unsure about your login information, please check with your teacher.

4. Click on blue square that says "Star Reading".

6. Select the answer that you think is best, and click on "Next". Remember, this should be read by the student. If you don't know the answer, you should take your best guess.