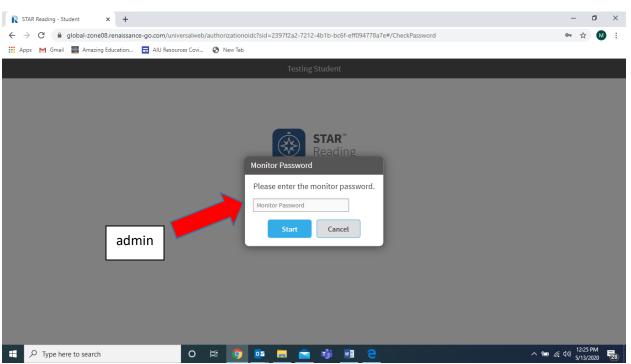

## 5. Enter the monitor password: admin

Note: If you spend too much time on a question, a clock may appear in the bar at the top. That means that you should make your selection quickly, or it will time you out for that question.