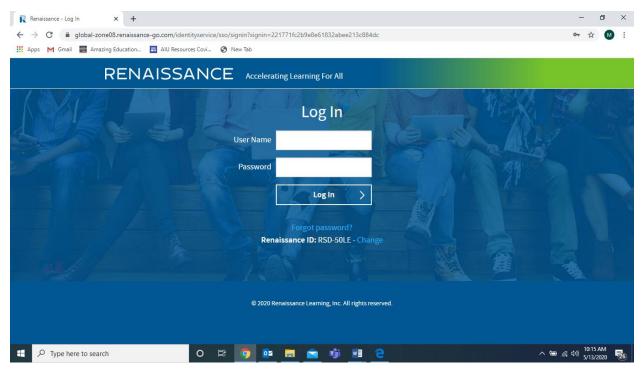

## Taking a Star Reading Test

- 1. Follow this link to get to Renaissance Learning: <u>https://global-</u> zone08.renaissance-go.com/welcomeportal/24187
- 2. Click on "I'm a Student".

3. Put in your user name and password as you would to take an AR test. Your user name is the same number that you use when you log in to the computers at school. Your password is either the same as your user name or it is **abc**. If you are unsure about your login information, please check with your teacher.