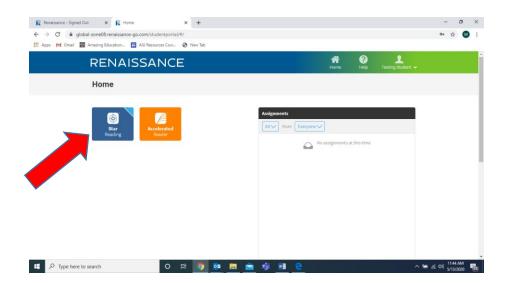

4. Click on blue square that says "Star Reading".

6. Select the answer that you think is best, and click on "Next". Remember, this should be read by the student. If you don't know the answer, you should take your best guess.